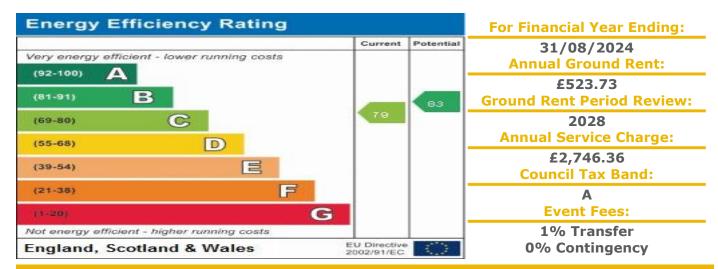

## 9 Burnards Court

Dennison Road, Bodmin, Cornwall, PL31 2NU

PRICE: £69,000

Lease: 150 years from 2018