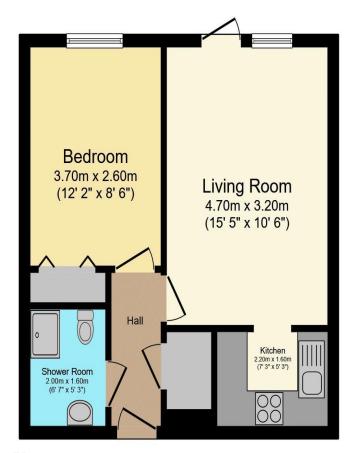

## Visit us at retirementhomesearch.co.uk

Total floor area 37.8 sq.m. (407 sq.ft.) approx

This floor plan is for illustrative purposes only. It is not drawn to scale. Any measurements, floor areas (including any total floor area), openings and orientation are approximate. No details are guaranteed, they cannot be relied upon for any purpose and they do not form part of any agreement. No liability is taken for any error, omission or misstatement. A party must rely upon its own inspection(s). Powered by www.focalagent.com